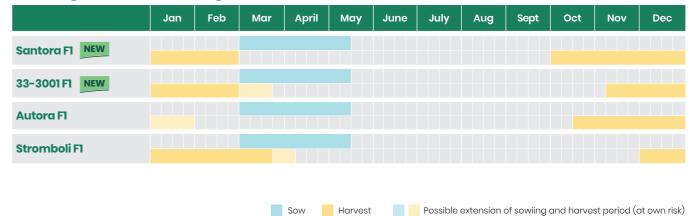

rded as advice, guidance, recommendation, representation or warranty. Sowing times and growing areas are indicative only. Pictures are illustrative only. The sale & use of seeds are subject to the terms and conditions appearing collectively on seed packages and in catalogues and/or at: http://www.hazera.com/terms-and-limitations. E&OE. © Hazera 2014. All rights reserved.

















# Autora F1 🏵

Autumn/early winter variety, suitable for all production regions.

- > High yield with low waste
- > Bulb-free and easy to peel
- > Very uniform and consistent performance



# Stromboli F1 %

Early to late winter variety suitable for all production regions.

- Consistent performance on all soils
- Good cold tolerance
- Flexible leaves and easy to peel

## **Sowing and Harvesting Periods**