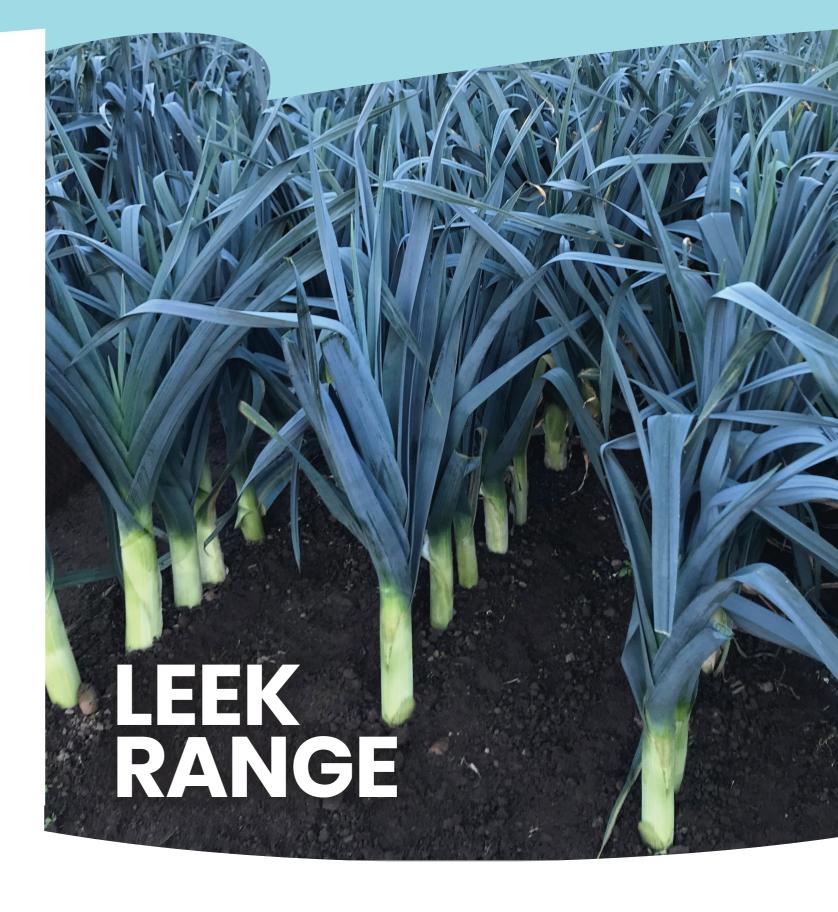

era.com



#### Hazera in the UK

Hazera Seeds UK Ltd, J.N.R.C, Rothwell, Market Rasen, Lincolnshire, UK LN7 6DT

(0) 1472 371531



info@hazera.uk.com



www.hazera.uk.com











Attention: This information and any complementary/other verbal or written information that may be given on behalf of Hazera present average results of specific trials; these are neither exhaustive nor necessarily accurate and may not be regarded as advice, guidance, recommendation, representation or warranty. Sowing times and growing areas are indicative only. Pictures are illustrative only. The sale & use of seeds are subject to the terms and conditions appearing collectively on seed packages and in catalogues and/or at: http://www.hazera.com/terms-and-limitations. E&OE. © Hazera 2014. All rights reserved.

















# Autora F1 🏵

Autumn/early winter variety, suitable for all production regions.

- > High yield with low waste
- > Bulb-free and easy to peel
- > Very uniform and consistent performance



# Stromboli F1 %

Early to late winter variety suitable for all production regions.

- Consistent performance on all soils
- Good cold tolerance
- Flexible leaves and easy to peel

## **Sowing and Harvesting Periods**