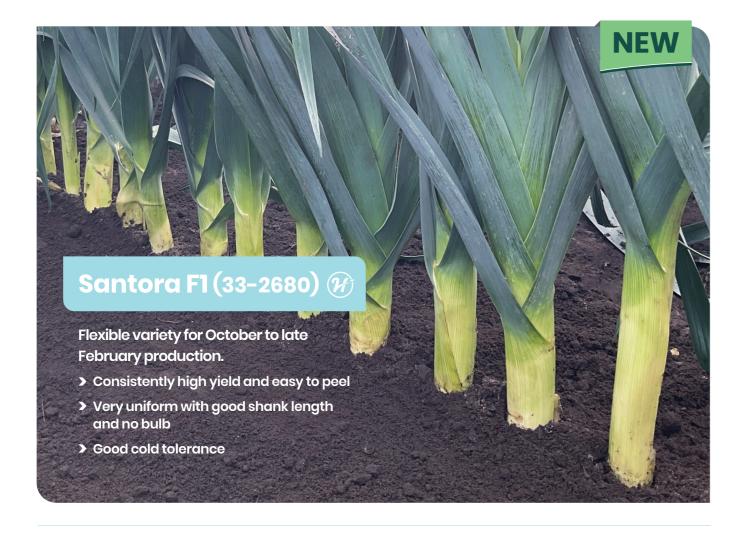

### Hazera in the UK

Hazera Seeds UK Ltd, J.N.R.C, Rothwell, Market Rasen, Lincolnshire, UK LN7 6DT

(0) 1472 371531



info@hazera.uk.com



www.hazera.uk.com











Attention: This information and any complementary/other verbal or written information that may be given on behalf of Hazera present average results of specific trials; these are neither exhaustive nor necessarily accurate and may not be regarded as advice, guidance, recommendation, representation or warranty. Sowing times and growing areas are indicative only. Pictures are illustrative only. The sale & use of seeds are subject to the terms and conditions appearing collectively on seed packages and in catalogues and/or at: http://www.hazera.com/terms-and-limitations. E&OE. © Hazera 2014. All rights reserved.

















# Autora F1 🏵

Autumn/early winter variety, suitable for all production regions.

- > High yield with low waste
- > Bulb-free and easy to peel
- > Very uniform and consistent performance



# Stromboli F1 %

Early to late winter variety suitable for all production regions.

- Consistent performance on all soils
- Good cold tolerance
- Flexible leaves and easy to peel

## **Sowing and Harvesting Periods**