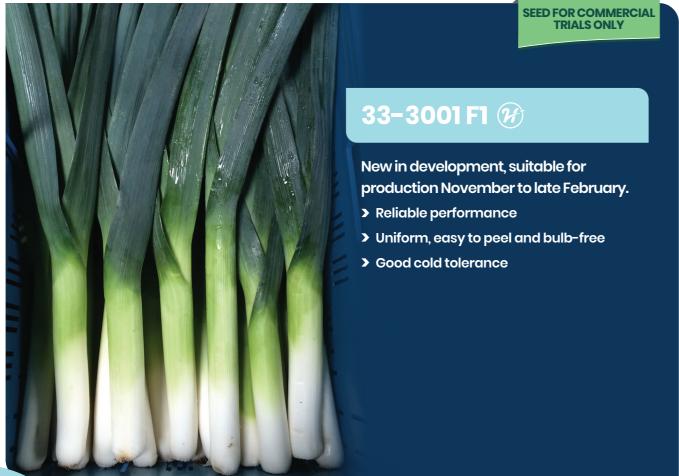

# Hazera in the UK

Hazera Seeds UK Ltd, J.N.R.C, Rothwell, Market Rasen, Lincolnshire, UK LN7 6DT

(0) 1472 371531



info@hazera.uk.com



www.hazera.uk.com











Attention: This information and any complementary/other verbal or written information that may be given on behalf of Hazera present average results of specific trials; these are neither exhaustive nor necessarily accurate and may not be regarded as advice, guidance, recommendation, representation or warranty. Sowing times and growing areas are indicative only. Pictures are illustrative only. The sale & use of seeds are subject to the terms and conditions appearing collectively on seed packages and in catalogues and/or at: http://www.hazera.com/terms-and-limitations. E&OE. © Hazera 2014. All rights reserved.

















# Autora F1 🏵

Autumn/early winter variety, suitable for all production regions.

- > High yield with low waste
- > Bulb-free and easy to peel
- > Very uniform and consistent performance



# Stromboli F1 %

Early to late winter variety suitable for all production regions.

- Consistent performance on all soils
- Good cold tolerance
- Flexible leaves and easy to peel

## **Sowing and Harvesting Periods**